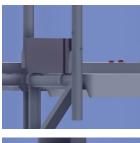

The result of **superior engineering**: up to 8 connections can be made in the structurally ideal Allround Connector, on one level and at various angles.