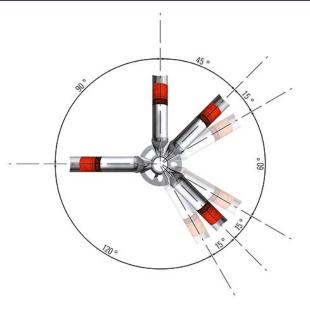

The result of **superior engineering**: up to 8 connections can be made in the structurally ideal Allround Connector, on one level and at various angles.