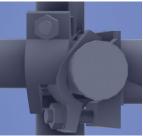

The result of **superior engineering**: up to 8 connections can be made in the structurally ideal Allround Connector, on one level and at various angles.