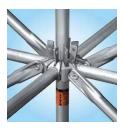

The result of **superior engineering**: up to 8 connections can be made in the structurally ideal Allround Connector, on one level and at various angles.