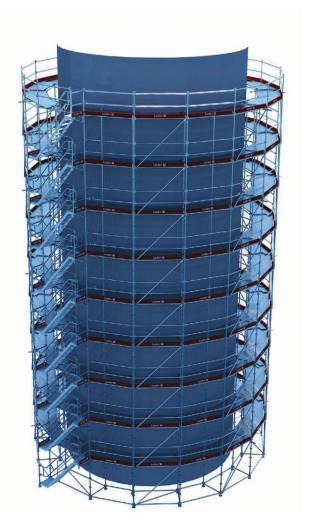

# Layher Makes Smarter Value Optimization Choices Long Before You Erect Scaffolding.

Pre-plan. Optimize. Reduce Shutdown. Increase Productivity. Be Profitable.

- ➤ We go to the jobsite of the plant and do an initial evaluation.
- ➤ Together with our scaffold partners, we create a conceptual design.
- ► Based on a 3D scan or plant drawings, we develop a detail scaffold that is optimized for your project.
- ➤ We can get all crafts involved so they know what they have to do ahead of time.
- ➤ We let the customer into the scaffold virtually (Layher's 3D model) and guide them on what they need and don't need for their project.

- ➤ We plan it out for different trades and scenarios so there are no surprises on the project.
- We streamline and cut down shutdown costs or downtime because everything's thought out ahead of time.
- Layher experts perform a walk-through to identify site specifications affecting shutdown and find ways to prevent delays and optimize logistics.