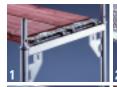

The 3 claws of the deck (0.61 m wide) slip easily and safely into the U-profile of the frame.

### All Layher scaffolding decks -

which double as workplace and bracing (at 2 m height intervals) — always provide a safe working area even at great heights and in difficult weather conditions.

Standard bay lengths are available from 1.57 m up to 4.14 m, and each with appropriate loading as required.