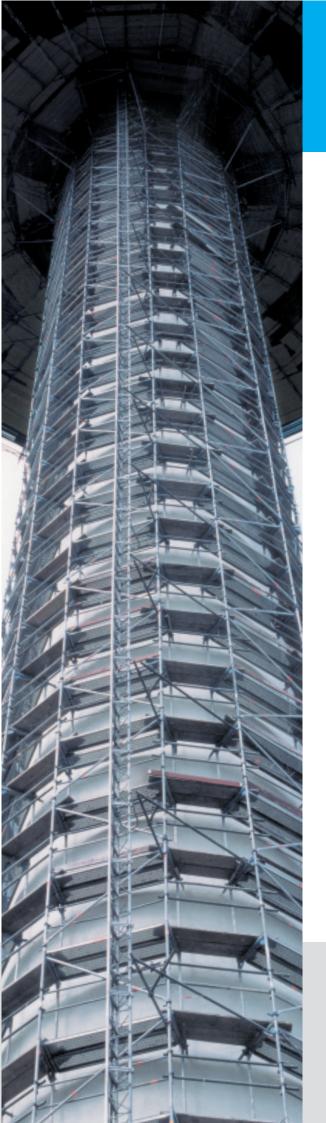

### Perfected system

With its 5 basic components being continually in operation the short term return of pay-back is most favourable.

All components are lightweight despite their robustness — this greatly facilitates the erection of scaffolds up to a height of 80 m (260 ft) or even more. Loading capacities up to 6 kN/m² are contained.

### All Layher scaffolding decks -

which double as workplace and bracing (at 2 m height intervals) — always provide a safe working area even at great heights and in difficult weather conditions.

Standard bay lengths are available from 1.57 m up to 4.14 m, and each with appropriate loading as required.