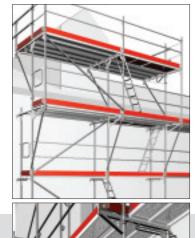

### All Layher scaffolding decks -

which double as workplace and bracing (at 2 m height intervals) — always provide a safe working area even at great heights and in difficult weather conditions.

Standard bay lengths are available from 1.57 m up to 4.14 m, and each with appropriate loading as required.

- 1 Laminated **Wood Deck:** especially useful for stucco works.
- 2 Perforated, long-life **Steel Deck:** optimised for industrial use, e.g. sand blasting work or if huge loads are applied.
- 3 Extremely lightweight yet sturdy **Stalu-deck:** single unit deck, lightweight, non-perforated, for long service life.
- 4 Robust Deck: a plywood and aluminium lightweight combination single unit deck, favoured by building crafts.