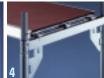

- 1 Laminated **Wood Deck:** especially useful for stucco works.
- 2 Perforated, long-life **Steel Deck:** optimised for industrial use, e.g. sand blasting work or if huge loads are applied.
- 3 Extremely lightweight yet sturdy **Stalu-deck:** single unit deck, lightweight, non-perforated, for long service life.
- 4 Robust Deck: a plywood and aluminium lightweight combination single unit deck, favoured by building crafts.