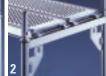

# 3

The guardrails are quickly secured by a captive wedge. Internal guard rails are easy to install if required.

Frames are automatically plumb, diagonals are fixed quickly at the bottom using a wedge coupler.

### All Layher scaffolding decks -

which double as workplace and bracing (at 2 m height intervals) — always provide a safe working area even at great heights and in difficult weather conditions.

Standard bay lengths are available from 1.57 m up to 4.14 m, and each with appropriate loading as required.