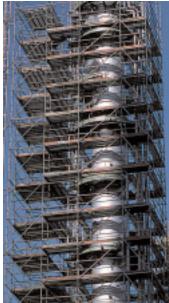

SpeedyScaf can also be utilized to construct many other scaffolds, such as rolling, dorms and chimney scaffolds.

Individual bays can be attached or removed without dismantling the entire scaffold.

Self cleaning adjustable base plates (rolled thread) with ident mark preventing over-extension.