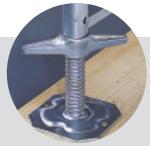

SpeedyScaf can also be utilized to construct many other scaffolds, such as rolling, dorms and chimney scaffolds.

Individual bays can be attached or removed without dismantling the entire scaffold.

Self cleaning adjustable base plates (rolled thread) with ident mark preventing over-extension.