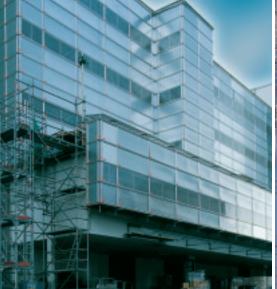

# Flexibility in use

SpeedyScaf – the ultimate scaffolding system for both novice and professional scaffolders – is made from steel with frames 0.73 m or 1.09 m wide or from aluminium with frames 0.73 m wide; load bearing capacities are as required.

A comprehensive range of extension parts – the same for all 3 systems – allows SpeedyScaf to be used equally well in a variety of trade applications, with conventional tube and couplers, and with the entire Layher product range too.