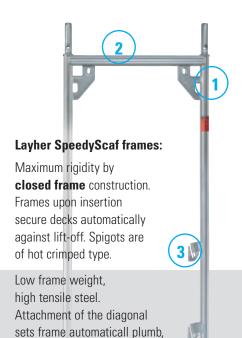

### 5 basic parts = 1 scaffold:

All advantages cleverly combined: that's the secret behind the success of Layher SpeedyScaf - and hence the secret behind your success every single day.

Assembly

- Scaffold Deck (work platform and brace)
- Guard Rail
- Toe Board
- Diagonal Brace (required in every 5th bay only)

Comprehensive approvals for both, steel and aluminium, make SpeedyScaf safe to use — equally well both for scaffolding work and for building crafts.

The corner plates on the frame accept diagonal brace, couplers and anchors at the same time.

# 3

The guardrails are quickly secured by a captive wedge. Internal guard rails are easy to install if required.

Frames are automatically plumb, diagonals are fixed quickly at the bottom using a wedge coupler.