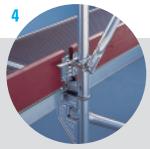

# 3

The guardrails are quickly secured by a captive wedge. Internal guard rails are easy to install if required.

Frames are automatically plumb, diagonals are fixed quickly at the bottom using a wedge coupler.