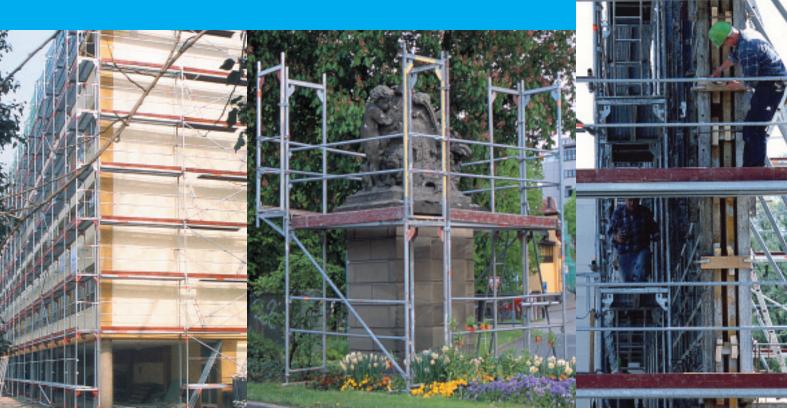

SpeedyScaf can also be utilized to construct many other scaffolds, such as rolling, dorms and chimney scaffolds.

Individual bays can be attached or removed without dismantling the entire scaffold.

Self cleaning adjustable base plates (rolled thread) with ident mark preventing over-extension.