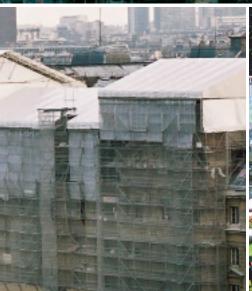

# Successful Façade Scaffolding: Layher SpeedyScaf.

More Possibilities. The Scaffolding System.

### Fast. Safe. Complete. Layher SpeedyScaf®— the "Original".

With just 5 elements and a few manual operations, this classic Layher equipment will "speedily" provide a secure platform for all trades at any height.

Established on the market as the leading frame scaffolding system, you can cater for almost every requirement with this unbeatably lightweight yet sturdy and stable system.