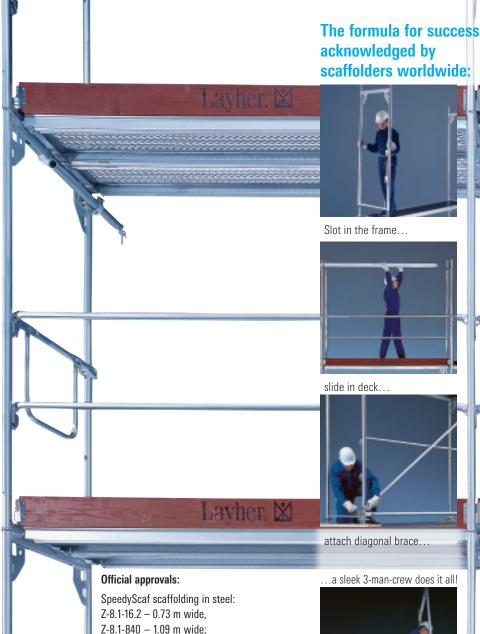

# Fast. By boltless connection.

# Rapidity in assembly

Decisively less labour costs by faster erection and dismantling is the principal advantage of many offered by SpeedyScaf; erection sequence is straightforward and can be completed by semi-skilled workers.

# 3

The guardrails are quickly secured by a captive wedge. Internal guard rails are easy to install if required.

Frames are automatically plumb, diagonals are fixed quickly at the bottom using a wedge coupler.