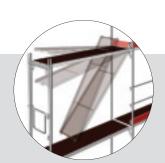

### 5 basic parts = 1 scaffold:

All advantages cleverly combined: that's the secret behind the success of Layher SpeedyScaf - and hence the secret behind your success every single day.

Assembly

- Scaffold Deck (work platform and brace)
- Guard Rail
- Toe Board
- Diagonal Brace (required in every 5th bay only)

With just 5 elements and a few manual operations, this classic Layher equipment will "speedily" provide a secure platform for all trades at any height.

Established on the market as the leading frame scaffolding system, you can cater for almost every requirement with this unbeatably lightweight yet sturdy and stable system.

SpeedyScaf scaffolding in aluminium:

plus numerous national approvals.

Z-8.1-844 - 0.73 m wide;

corresponding to HD 1000;

Simple technology with a convincing mix of perfect and detailed solutions:

- Uncomplicated insertion system for fast and effortless assembly
- Complete safety at all times
- Ergonomically advantageous and easy to handle
- Minimum maintenance
- Logical expansion possibilities