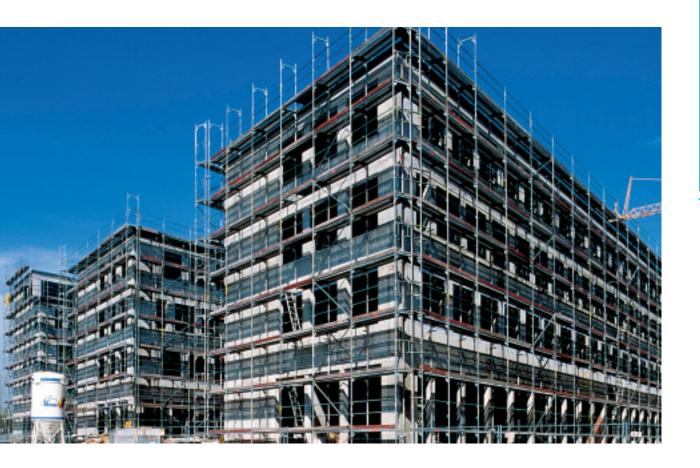

# Successful Façade Scaffolding: Layher SpeedyScaf.

More Possibilities. The Scaffolding System.

### Fast. Safe. Complete. Layher SpeedyScaf®— the "Original".

With just 5 elements and a few manual operations, this classic Layher equipment will "speedily" provide a secure platform for all trades at any height.

Established on the market as the leading frame scaffolding system, you can cater for almost every requirement with this unbeatably lightweight yet sturdy and stable system.