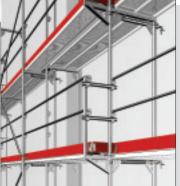

Comprehensive approvals for both, steel and aluminium, make SpeedyScaf safe to use — equally well both for scaffolding work and for building crafts.

The corner plates on the frame accept diagonal brace, couplers and anchors at the same time.

The 3 claws of the deck (0.61 m wide) slip easily and safely into the U-profile of the frame.

# 3

The guardrails are quickly secured by a captive wedge. Internal guard rails are easy to install if required.

Frames are automatically plumb, diagonals are fixed quickly at the bottom using a wedge coupler.