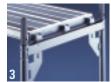

Comprehensive approvals for both, steel and aluminium, make SpeedyScaf safe to use — equally well both for scaffolding work and for building crafts.

The corner plates on the frame accept diagonal brace, couplers and anchors at the same time.

The 3 claws of the deck (0.61 m wide) slip easily and safely into the U-profile of the frame.