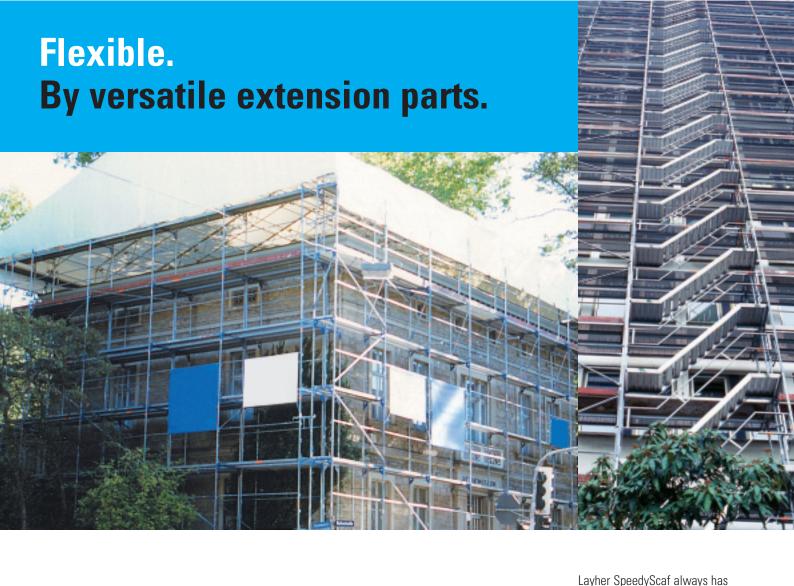

A comprehensive range of extension parts – the same for all 3 systems – allows SpeedyScaf to be used equally well in a variety of trade applications, with conventional tube and couplers, and with the entire Layher product range too.

SpeedyScaf can also be utilized to construct many other scaffolds, such as rolling, dorms and chimney scaffolds.

Individual bays can be attached or removed without dismantling the entire scaffold.

Self cleaning adjustable base plates (rolled thread) with ident mark preventing over-extension.

a fast solution up its sleeve:

are in the way.

It doesn't matter whether ground irregularities need to be compensated, the scaffolding needs widening, or recesses, projections, gaps etc.