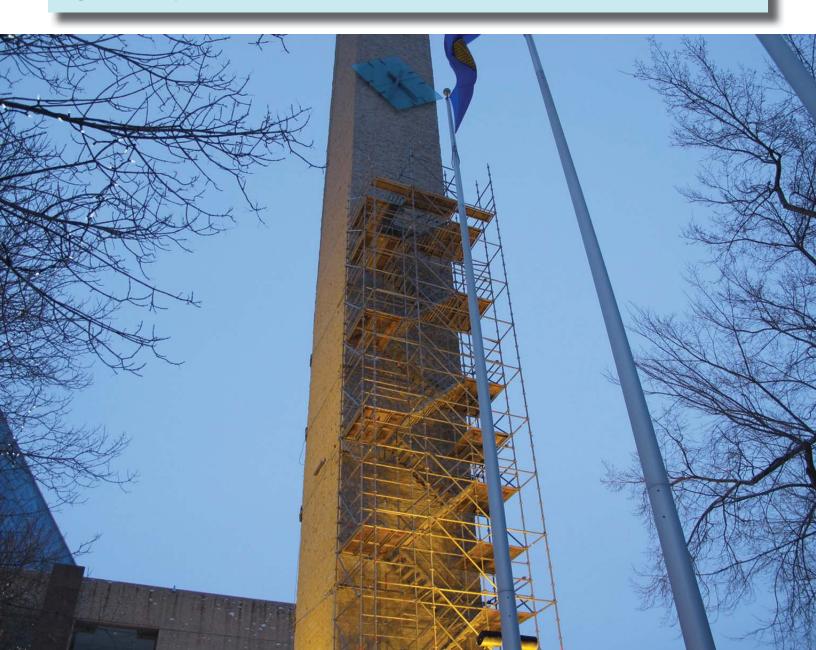

The scaffold was fairly basic with the exception of the top platforms. Steeplejack Services erected both ends using Layher Allround Scaffold material. The taller tower measured 80ft was anchored every 15ft to the large clock tower using cables and softerners. The gentrlement from Ziptrek Ecotrours are professional climbers and rigged up, baleayed down the tower and placed the straps around it. The second tower measuring approx. 40ft tall was secured down with cables (guy wires) and large concrete k-rails. This tower was directly over a subway station, so it was very specific on where to place the counter weight.