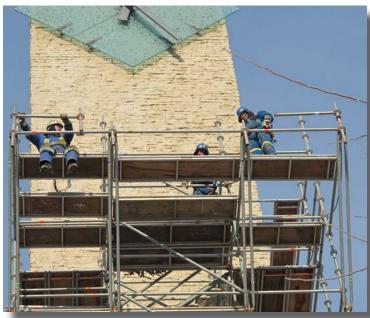

The scaffold was fairly basic with the exception of the top platforms. Steeplejack Services erected both ends using Layher Allround Scaffold material. The taller tower measured 80ft was anchored every 15ft to the large clock tower using cables and softerners. The gentrlement from Ziptrek Ecotrours are professional climbers and rigged up, baleayed down the tower and placed the straps around it. The second tower measuring approx. 40ft tall was secured down with cables (guy wires) and large concrete k-rails. This tower was directly over a subway station, so it was very specific on where to place the counter weight.

The scaffolds had been erected before in Vancouver for the 2010 Winter Olympics. Ziptreck Ecotours, zip line company, already had basic architectural drawings for Steeplejack to reference and base the detailed drawings on. Once in place an engineering firm stamped the drawings and verified the scaffold on site. Under Canadian legislation this event fell under the regulations of the Amusement Act, so a government official had to visit the site once the scaffold and the zip line were completed and certify the safe ride!