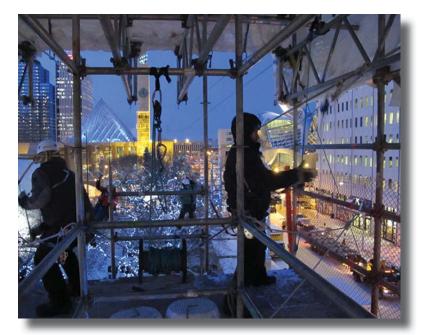

The scaffold was fairly basic with the exception of the top platforms. Steeplejack Services erected both ends using Layher Allround Scaffold material. The taller tower measured 80ft was anchored every 15ft to the large clock tower using cables and softerners. The gentrlement from Ziptrek Ecotrours are professional climbers and rigged up, baleayed down the tower and placed the straps around it. The second tower measuring approx. 40ft tall was secured down with cables (guy wires) and large concrete k-rails. This tower was directly over a subway station, so it was very specific on where to place the counter weight.

## **Edmonton Grey Cup Zipline Event**

Hard work comes with a perk: Prior to the event the zip line required quite a bunch of test runs which the Steeplejack team voluntarily endured! It was not all fun, but to make sure that during peak attendance no rider would accidentally stop half way down the track and would have to be rescued.